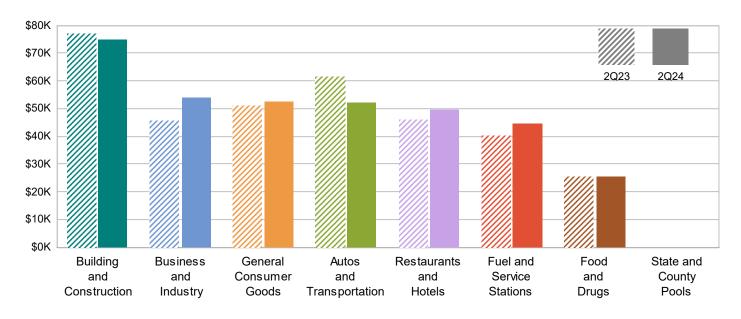

## HOLE CITY OF PLACERVILLE MEASURE J

MAJOR INDUSTRY GROUPS

| Major Industry Group      | Count | <u>2Q24</u> | <u>2Q23</u> | <u>\$ Change</u> | <u>% Change</u> |
|---------------------------|-------|-------------|-------------|------------------|-----------------|
| Building and Construction | 448   | 74,703      | 76,970      | (2,267)          | -2.9%           |
| Business and Industry     | 3,546 | 53,977      | 45,838      | 8,140            | 17.8%           |
| General Consumer Goods    | 2,632 | 52,434      | 51,068      | 1,366            | 2.7%            |
| Autos and Transportation  | 714   | 52,125      | 61,511      | (9,386)          | -15.3%          |
| Restaurants and Hotels    | 197   | 49,842      | 46,247      | 3,595            | 7.8%            |
| Fuel and Service Stations | 54    | 44,547      | 40,298      | 4,248            | 10.5%           |
| Food and Drugs            | 112   | 25,736      | 25,732      | 3                | 0.0%            |
| Transfers & Unidentified  | 1,515 | 4,938       | 4,938       | 1                | 0.0%            |
| State and County Pools    | -     | 0           | 0           | 0                | -N/A-           |
| Total                     | 9,218 | 358,302     | 352,602     | 5,701            | 1.6%            |

2Q23 Compared To 2Q24