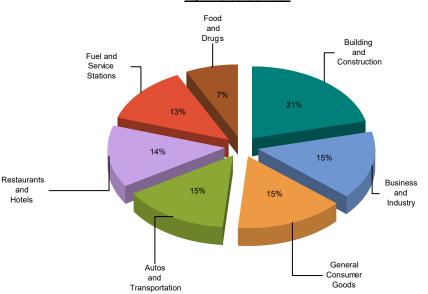

## HOLE CITY OF PLACERVILLE MEASURE J

MAJOR INDUSTRY GROUPS

| Major Industry Group      | Count | <u>2Q24</u> | <u>2Q23</u> | <u>\$ Change</u> | <u>% Change</u> |
|---------------------------|-------|-------------|-------------|------------------|-----------------|
| Building and Construction | 448   | 74,703      | 76,970      | (2,267)          | -2.9%           |
| Business and Industry     | 3,546 | 53,977      | 45,838      | 8,140            | 17.8%           |
| General Consumer Goods    | 2,632 | 52,434      | 51,068      | 1,366            | 2.7%            |
| Autos and Transportation  | 714   | 52,125      | 61,511      | (9,386)          | -15.3%          |
| Restaurants and Hotels    | 197   | 49,842      | 46,247      | 3,595            | 7.8%            |
| Fuel and Service Stations | 54    | 44,547      | 40,298      | 4,248            | 10.5%           |
| Food and Drugs            | 112   | 25,736      | 25,732      | 3                | 0.0%            |
| Transfers & Unidentified  | 1,515 | 4,938       | 4,938       | 1                | 0.0%            |
| State and County Pools    | -     | 0           | 0           | 0                | -N/A-           |
| Total                     | 9,218 | 358,302     | 352,602     | 5,701            | 1.6%            |